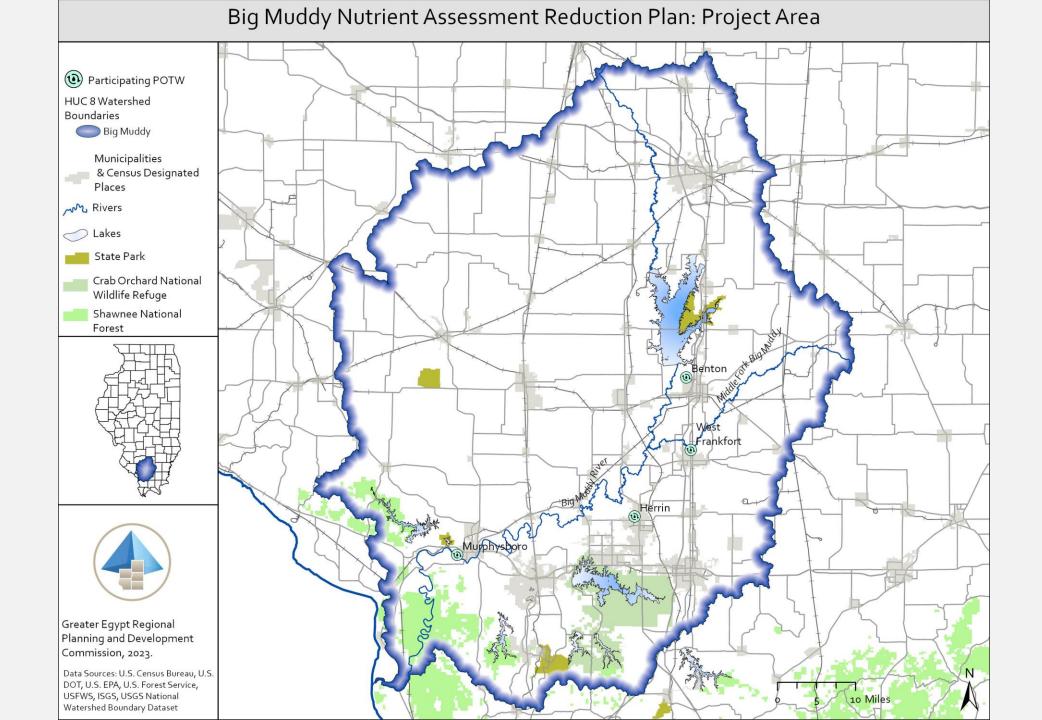

# BIG MUDDY/SALINE WATERSHEDS

October 26, 2023

## PROCESS & TIMELINE

- Establish Watershed Group
- Develop NARP Objectives
- Determine Procedures
- Establish Schedule

- Phase I Data Review
  - Previous locations of water samples
  - Data review of IEPA data
  - Notice to IEPA
- Phase II Monitoring
  - Create Sampling Schedule
  - Submit to IEPA for Approval
- Phase III Modeling
  - Choose model ( (SWAT, HFVS, instream, etc.)