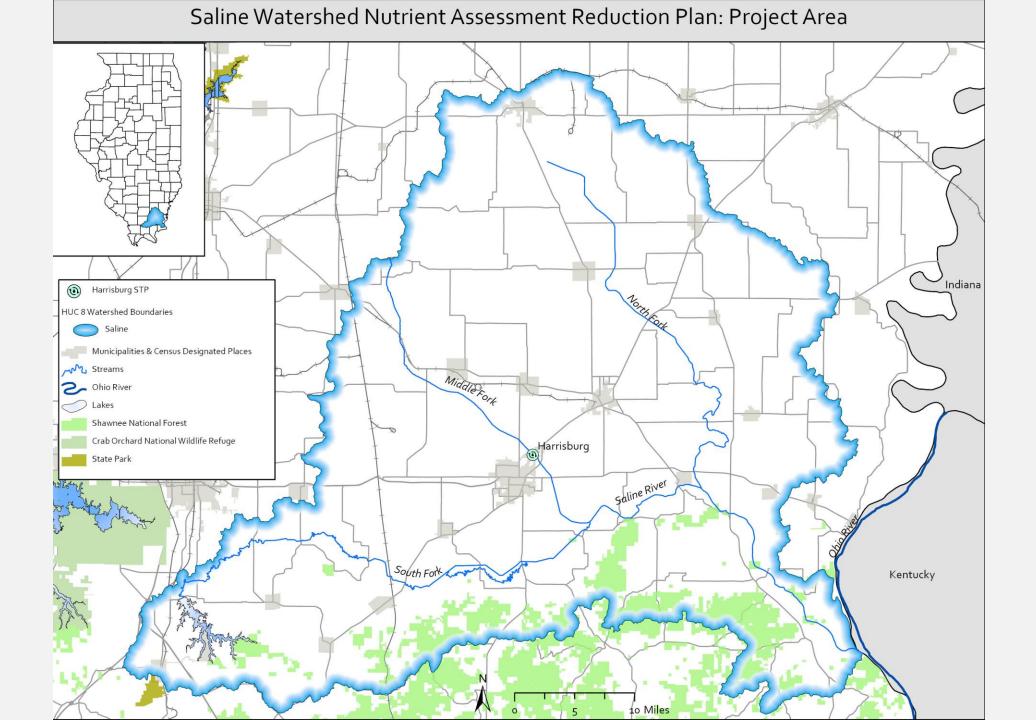

# BIG MUDDY/SALINE WATERSHEDS

October 26, 2023

## PROCESS & TIMELINE

- Establish Watershed Group
- Develop NARP Objectives
- Determine Procedures
- Establish Schedule

- Phase I Data Review
  - Previous locations of water samples
  - Data review of IEPA data
  - Notice to IEPA
- Phase II Monitoring
  - Create Sampling Schedule
  - Submit to IEPA for Approval
- Phase III Modeling
  - Choose model ( (SWAT, HFVS, instream, etc.)